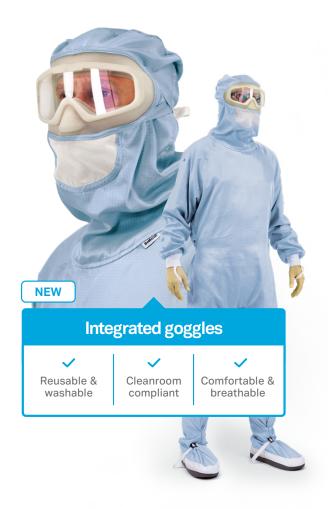

## Coverall with integrated goggles

Spend more time in the cleanroom and less in the changing room thanks to these comfortable, ready-to-wear coverall!

The all-in-one gowning system guarantees better contamination control and a significant reduction in discarded plastic waste.

The goggles were designed with the key priority of safeguarding the comfort of the operator: the separate respiratory and visual compartments prevent fogging. They are light and durable with wide peripheral visibility and suitable for wearers of prescription glasses.

Particular attention was paid to the choice of materials: they are soft and resistant to multiple washing and/or sterilization cycles. Available in two versions: for gamma or autoclave terminal sterilization.