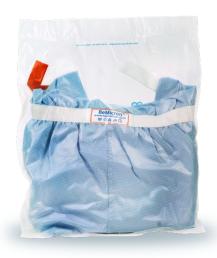

Thanks to the **BeMicron® folding system** and donning procedure, the operator's movements follow each other automatically without the need to touch the outside of the garment and without errors in procedure.