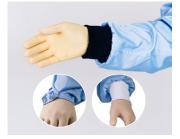

#### DURABLE AND EFFECTIVE CUFF

The cuff or stud finish allows the sleeves to fit perfectly into gloves. The cuff is made of antistatic polyester and is resistant to various sterilization processes. The studs are made of stainless steel.