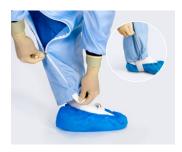

#### BOOTS FIXED TO THE LEGS OF THE COVERALL

Studs on the coverall's leg allow boots to be fixed in a fully protective way. We also supply boots with antislip soles which are resistant to the various sterilization cycles and have antistatic qualities.

# GOWNING WITHOUT TOUCHING THE COVERALL

The BeMicron is unique in the fact that the outside of the garment is protected from any risk of contact contamination (hand and surface). The base of the zip is already engaged and in place reducing contact time. Simply use the grip to close the zip. Also available with long strap to stamp on and close the zip.