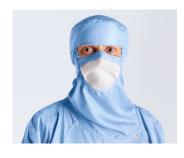

### A HOOD THAT FITS PERFECTLY

Adjustable both vertically and horizontally with studs, the hood completely encloses the head, providing full protection with excellent comfort.

## ALSO AVAILABLE WITH INTEGRATED MASK

Hood with a comfortable mask, filtering yet breathable, perfectly covering the nose.

The fabric area making up the mask is reduced to fit better around the mouth and nose. This makes the hood more adapted to the shape of the face and extra comfortable.