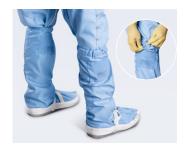

#### BOOTS FIXED TO THE LEGS OF THE COVERALL

Studs on the coverall's leg allow boots to be fixed in a fully protective way. We also supply boots with antislip soles which are resistant to the various sterilization cycles and have antistatic qualities.