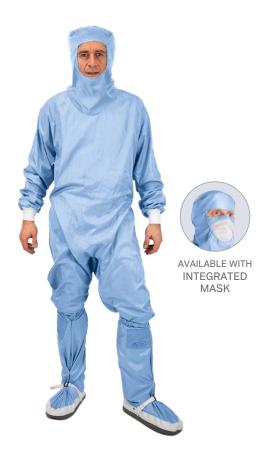

### A HOOD THAT FITS PERFECTLY

Adjustable both vertically and horizontally with studs, the hood completely encloses the head, providing full protection with excellent comfort.

## ALSO AVAILABLE WITH INTEGRATED MASK

Hood with a comfortable mask, filtering yet breathable, perfectly covering the nose.

The fabric area making up the mask is reduced to fit better around the mouth and nose. This makes the hood more adapted to the shape of the face and extra comfortable.