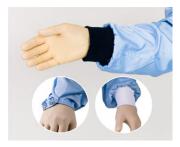

## **Durable and effective** cuff

The cuff or stud finish allows the sleeves to fit perfectly into gloves. The cuff is made of antistatic polyester and is resistant to various sterilization processes. The studs are made of stainless steel.