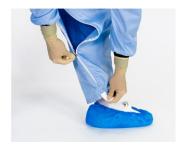

## The doning procedure

Out of the bag

White = left Red = right

Easy gowning system

**Easely** adjustable

Zipper quickly

30 sec

## Gowning without touching the coverall

The BeMicron is unique in the fact that the outside of the garment is protected from any risk of contact contamination (hand and surface). The base of the zip is already engaged and in place reducing contact time.. Simply use the grip to close the zip.