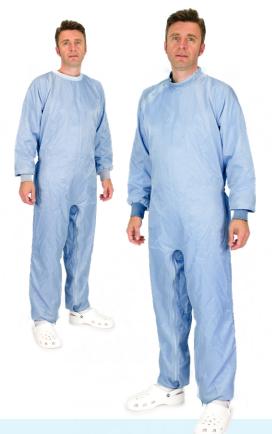

# BeMicron® 4AII

Classic cleanroom coverall with a separate hood. Two models to choose from: stand-up collar and knit collar.

(· 🗸 ) 30 sec

**ESD** 

Grades A,B,C, D

ISO 3 → 7

The BeMicron 4All coverall offers a modern gowning system in a classic design. It can be used in virtually all types of clean room.

Made from a fabric carefully selected for its quality, performance and lasting reliability, it offers excellent mechanical strength and protects against contamination. It has a perfectly-smooth technical filtering wall, at both front and back, and constitutes a veritable barrier against human contamination. Thanks to the BeMicron® folding system and donning procedure, the operator's movements follow each other automatically without need to touch the outside of the coverall and without errors in procedure.